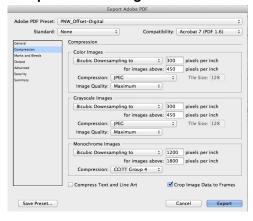

300 ppi (High Quaility prints)
 300 ppi (Standard output)

Output Profiles • Compression settings: Color Bitmap Images = to 300 for images above 450

Grayscale Bitmap Images = to 300 for images above 450
Monochrome Bitmap Images = to 1200 for images above 1800

### **Compression Settings**