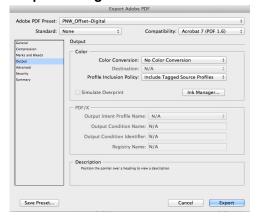

• OUTPUT settings: Color Conversion = No Conversion

Profile Inclusion Policy = Include Tagged Source Profiles

Acrobat Distiller Settings - Whenever possible, download our Print NW settings from: https://assets.printnw.net/PrintNW\_Acrobat\_Settings.zip, otherwise use the settings shown below

#### **Output Settings**