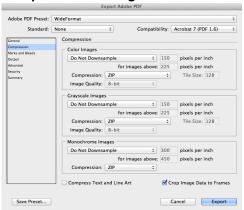

Print Resolution • Full Scale: 200 ppi (High Quality) / 150 ppi (Standard) / 72 ppi (Distance Viewing)

Half Scale: 400 ppi (High Quality) / 300 ppi (Standard) / 150 ppi (Distance Viewing)

Output Profiles • Compression Settings: Color Bitmap Images = DO NOT DOWNSAMPLE

Grayscale Bitmap Images = DO NOT DOWNSAMPLE Monochrome Bitmap Images = DO NOT DOWNSAMPLE

• Output Settings: Color Conversion = NO CONVERSION

Profile Inclusion Policy = DON'T INCLUDE PROFILES

Acrobat Distiller Settings - Whenever possible, download our Print NW settings from: https://assets.printnw.net/PrintNW\_Acrobat\_Settings.zip, otherwise use the settings shown below

#### **Compression Settings**