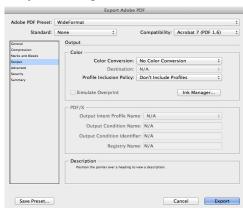

Grayscale Bitmap Images = DO NOT DOWNSAMPLE Monochrome Bitmap Images = DO NOT DOWNSAMPLE

• Output Settings: Color Conversion = NO CONVERSION

Profile Inclusion Policy = DON'T INCLUDE PROFILES

Acrobat Distiller Settings - Whenever possible, download our Print NW settings from: https://assets.printnw.net/PrintNW\_Acrobat\_Settings.zip, otherwise use the settings shown below

#### **Output Settings**